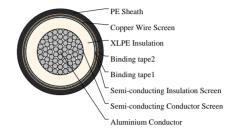

#### **CABLE CONSTRUCTION**

Conductor: Class 2 stranded aluminium conductor to BS EN 60228:2005(previously BS6360)

Conductor Screen: Semi-conducting material

Insulation: XLPE

Insulation Screen: Semi-conducting material

Metallic Screen: Copper wire screen

Filler: PETP (Polyethylene Terephthalate) fibres

Separator: Binding tape

Sheath: PE