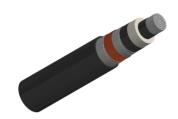

#### 12/20(24)KV Power Cables to CENELEC HD620 & C 33-226

XKDT Single Core 12/20KV Aluminium Conductor RF33226-XKDT-12/20KV-1G300SAL

#### **CABLE CONSTRUCTION**

Conductor: Class 2 stranded aluminium conductor to BS EN 60228:2005(previously BS6360)

Conductor Screen: Semi-conducting material

Insulation: XLPE

Insulation Screen: Semi-conducting material

Metallic Screen: Copper wire screen

Filler: PETP (Polyethylene Terephthalate) fibres

Separator: Binding tape

Sheath: PE